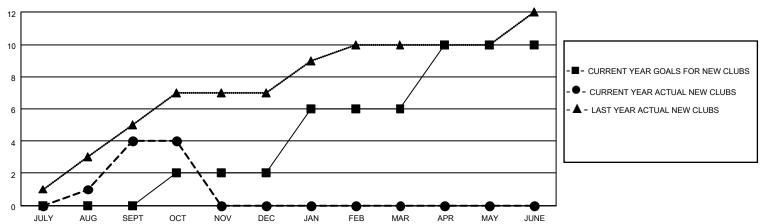

### GOALS AND ACTUAL NEW CLUBS CUMULATIVE

## District 321 E

| Clubs         |               |             |               | Members               |                        |                         |                                                    |  |
|---------------|---------------|-------------|---------------|-----------------------|------------------------|-------------------------|----------------------------------------------------|--|
|               | RESULTS FOR   | R 2020-2021 |               | RESULTS FOR 2020-2021 |                        |                         |                                                    |  |
| QUARTER       | NEW CLUB GOAL | NEW CLUBS   | DROPPED CLUBS | QUARTER MEME          | BER GROWTH NET<br>GOAL | MEMBER GROWTH<br>ACTUAL | DROPPED<br>MEMBERS ACTUAL<br>(including transfers) |  |
| JULY/AUG/SEPT | 0             | 4           | 0             | JULY/AUG/SEPT         | 10                     | 125                     | 66                                                 |  |
| OCT/NOV/DEC   | 2             | 0           | 0             | OCT/NOV/DEC           | 40                     | 7                       | 20                                                 |  |
| JAN/FEB/MAR   | 4             | 0           | 0             | JAN/FEB/MAR           | 80                     | 0                       | 0                                                  |  |
| APR/MAY/JUNE  | 4             | 0           | 0             | APR/MAY/JUNE          | 80                     | 0                       | 0                                                  |  |