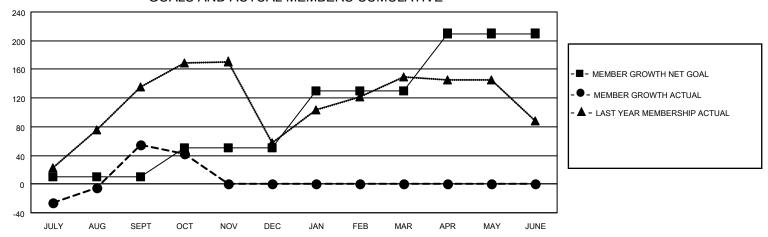

### GOALS AND ACTUAL MEMBERS CUMULATIVE

| DROPPED CLUBS: 0 |    | 20 CLUBS OF 97 ADDED 1 OR MORE | GENDER DISTRIBUTION             |                |       |
|------------------|----|--------------------------------|---------------------------------|----------------|-------|
|                  |    | NEW MEMBERS                    | MALE                            | 2,054 (66.52%) |       |
|                  |    |                                | FEMALE                          | 1,034 (33.48%) |       |
| DROPPED MEMBERS  |    |                                |                                 |                |       |
| DECEASED         | 1  | CLICK HERE FOR CUMULATIVE      | TOTAL FAMILY UNIT MEMBERS       |                | 2,226 |
| CLUB CANCELLED 0 |    | MEMBERSHIP DATA                | FAMILY MEMBERS PAYING HALF DUES |                | 4 400 |
| OTHER 85         |    |                                |                                 |                | 1,426 |
| TOTAL            | 86 |                                | 5020                            |                |       |

## District 321 E

| Clubs         |               |             |               | Members               |                        |                         |                                                    |  |
|---------------|---------------|-------------|---------------|-----------------------|------------------------|-------------------------|----------------------------------------------------|--|
|               | RESULTS FOR   | R 2020-2021 |               | RESULTS FOR 2020-2021 |                        |                         |                                                    |  |
| QUARTER       | NEW CLUB GOAL | NEW CLUBS   | DROPPED CLUBS | QUARTER MEME          | BER GROWTH NET<br>GOAL | MEMBER GROWTH<br>ACTUAL | DROPPED<br>MEMBERS ACTUAL<br>(including transfers) |  |
| JULY/AUG/SEPT | 0             | 4           | 0             | JULY/AUG/SEPT         | 10                     | 125                     | 66                                                 |  |
| OCT/NOV/DEC   | 2             | 0           | 0             | OCT/NOV/DEC           | 40                     | 7                       | 20                                                 |  |
| JAN/FEB/MAR   | 4             | 0           | 0             | JAN/FEB/MAR           | 80                     | 0                       | 0                                                  |  |
| APR/MAY/JUNE  | 4             | 0           | 0             | APR/MAY/JUNE          | 80                     | 0                       | 0                                                  |  |